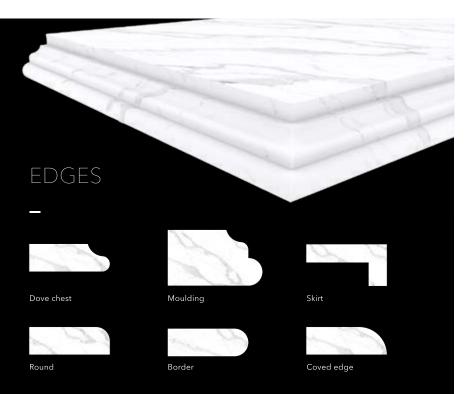

PERFECTION THAT SPEAKS

Creating spaces that speak about you. Who you are, what you're like. Everyone thinks and feels differently and that's exactly what makes us unique.













Gloss that highlights the expressiveness of colour.

#### **APPLICATIONS**

## DISTINCTIVE AND VERSATILE

Power and subtlety, inspiring us to create designs that achieve atmospheres shaped by the stone's strong personality. Patterns are different in each piece, making each design totally unique.

























#### PROFILES, FORMATS AND FINISHES

## UNIQUE, FROM START TO FINISH

An appearance that is so naturally expressive and realistic, it enables you to create compositions with colour gradations that show elegance and natural aesthetics. Textures and finishes that give it a distinctive appeal.



Slab measurements: 305 x 140 cm (13 x 19.6")



2cm thickness (3/4")

### glacéfinish

Perfect matte, smooth and polished, a pleasing sensation to the touch, the absence of reflections and fast, easy cleaning. Beautiful and practical at the same time, with one single finish.

#### Polished

A finish that intensifies colours, bringing them to life, and enabling you to give a distinctive seal to your surroundings.

A finish that reflects the personality of a true connoisseur.

#### QUALITY

# EFFICIENCY AND RESPECT, ACKNOWLEDGED THROUGHOUT THE WORLD

We are the first to demand maximum quality and respect for the environment throughout our entire manufacturing process.

It's part of our DNA. But the most prestigious monitoring bodies also recognise this, which means we must be doing things