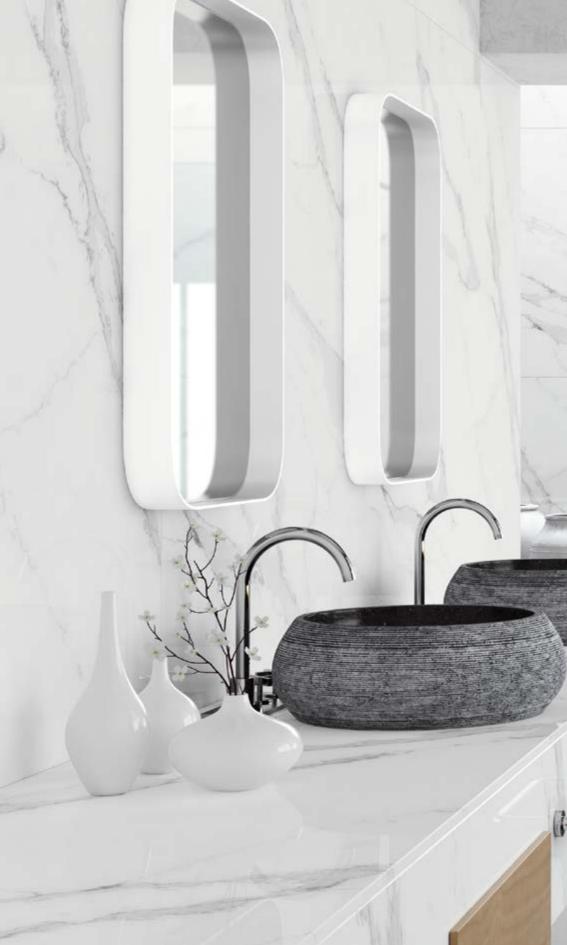

### glacéfinish

Perfect matte, smooth and polished, a pleasing sensation to the touch, the absence of reflections and fast, easy cleaning. Beautiful and practical at the same time, with one single finish.

#### Polished

A finish that intensifies colours, bringing them to life, and enabling you to give a distinctive seal to your surroundings.

A finish that reflects the personality of a true connoisseur.