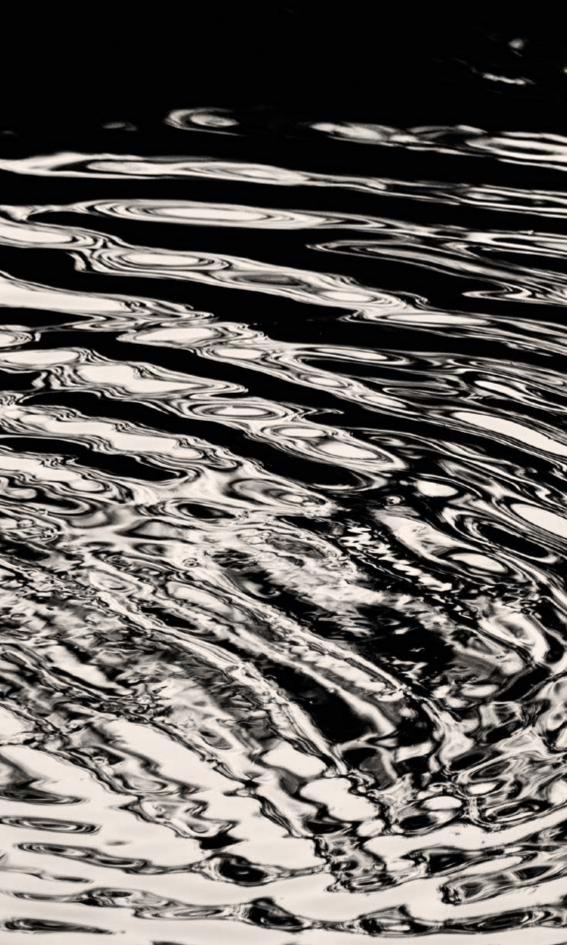

## UNIQUE CALACATTA<sup>™</sup>

Sign of Perfection

According to Michelangelo, every block of stone he worked on had a soul, a hidden work of art that he had to uncover with his hands.

Unique Calacatta™ is the starting point. A revolution in design and technology that gives quartz a soul of its own.