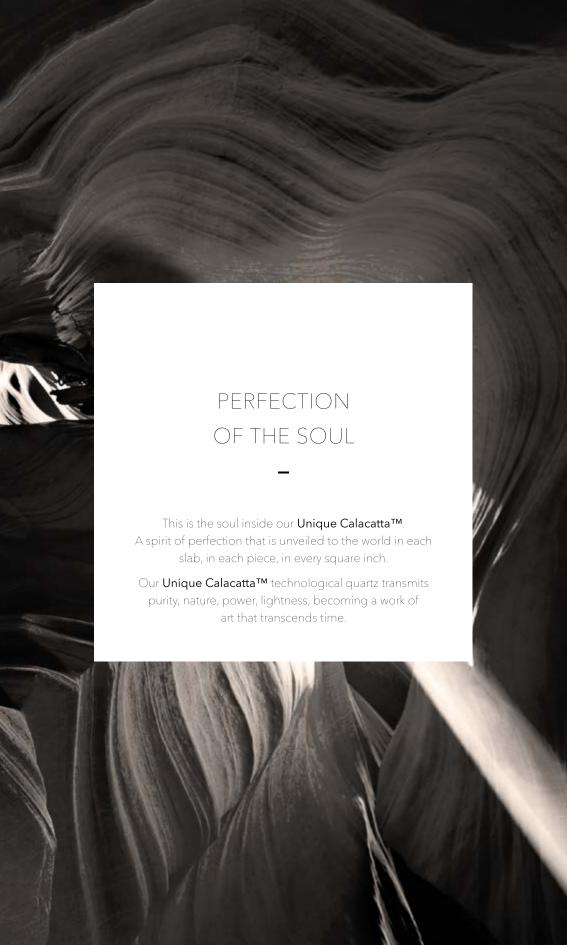

## UNIQUE CALACATTA<sup>™</sup>

Sign of Perfection

According to Michelangelo, every block of stone he worked on had a soul, a hidden work of art that he had to uncover with his hands.

Unique Calacatta™ is the starting point. A revolution in design and technology that gives quartz a soul of its own.

Our **Naturtex<sup>TM</sup>**, line engenders this spirit, offering innovative designs inspired by natural stone, nature, and the eternal pursuit of perfecting perfection.